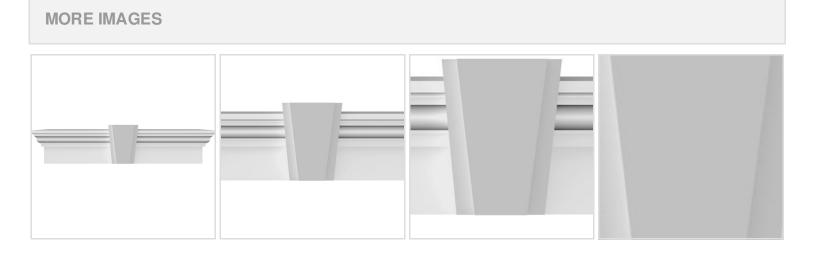

## **DESCRIPTION**

Keystone adds 2 1/2"H to the crosshead height for an overall height of 11 1/2"H

Remodelers, builders, and homeowners looking to enhance their next project by adding more curb appeal to the exterior of a home should consider crossheads. Crossheads are large casings that are typically placed at the top of a window, doorway or large entryway. Made of lightweight, yet durable high-density polyurethane, crossheads are easy for anyone to install. Feel free to choose from an amazing selection of sizes and style that will suit your project needs.