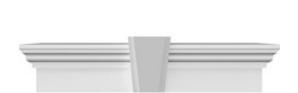

## **DESCRIPTION**

Keystone adds 2 1/2"H to the crosshead height for an overall height of 11 1/2"H

Remodelers, builders, and homeowners looking to enhance their next project by adding more curb appeal to the exterior of a home should consider crossheads. Crossheads are large casings that are typically placed at the top of a window, doorway or large entryway. Made of lightweight, yet durable high-density polyurethane, crossheads are easy for anyone to install. Feel free to choose from an amazing selection of sizes and style that will suit your project needs.