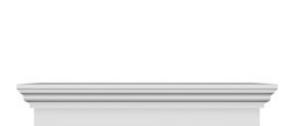

## **DESCRIPTION**

Remodelers, builders, and homeowners looking to enhance their next project by adding more curb appeal to the exterior of a home should consider crossheads. Crossheads are large casings that are typically placed at the top of a window, doorway or large entryway. Made of lightweight, yet durable high-density polyurethane, crossheads are easy for anyone to install. Feel free to choose from an amazing selection of sizes and style that will suit your project needs.