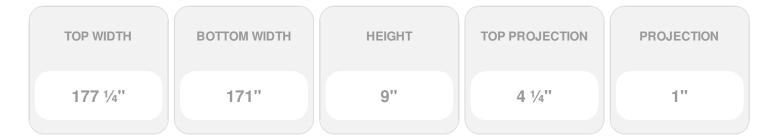

## **DESCRIPTION**

Remodelers, builders, and homeowners looking to enhance their next project by adding more curb appeal to the exterior of a home should consider crossheads. Crossheads are large casings that are typically placed at the top of a window, doorway or large entryway. Made of lightweight, yet durable high-density polyurethane, crossheads are easy for anyone to install. Feel free to choose from an amazing selection of sizes and style that will suit your project needs.