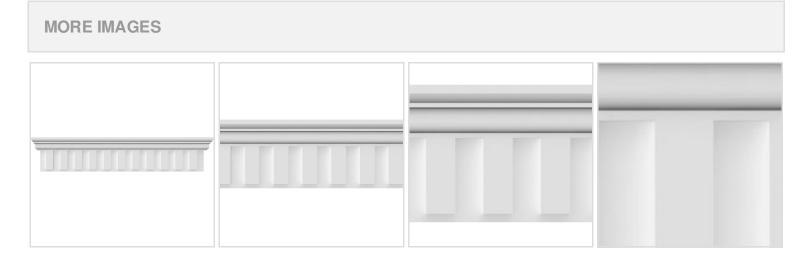

## **DESCRIPTION**

Remodelers, builders, and homeowners looking to enhance their next project by adding more curb appeal to the exterior of a home should consider crossheads. Crossheads are large casings that are typically placed at the top of a window, doorway or large entryway. Made of lightweight, yet durable high-density polyurethane, crossheads are easy for anyone to install. Feel free to choose from an amazing selection of sizes and style that will suit your project needs.