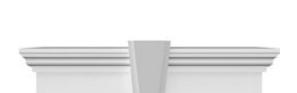

## **DESCRIPTION**

Keystone adds 2 1/2"H to the crosshead height for an overall height of 11 1/2"H

Remodelers, builders, and homeowners looking to enhance their next project by adding more curb appeal to the exterior of a home should consider crossheads. Crossheads are large casings that are typically placed at the top of a window, doorway or large entryway. Made of lightweight, yet durable high-density polyurethane, crossheads are easy for anyone to install. Feel free to choose from an amazing selection of sizes and style that will suit your project needs.