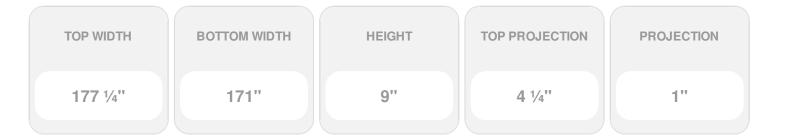

## **DESCRIPTION**

Keystone adds 2 1/2"H to the crosshead height for an overall height of 11 1/2"H

Remodelers, builders, and homeowners looking to enhance their next project by adding more curb appeal to the exterior of a home should consider crossheads. Crossheads are large casings that are typically placed at the top of a window, doorway or large entryway. Made of lightweight, yet durable high-density polyurethane, crossheads are easy for anyone to install. Feel free to choose from an amazing selection of sizes and style that will suit your project needs.