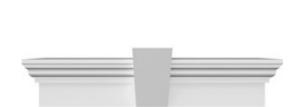

## **DESCRIPTION**

Keystone adds 2 1/2"H to the crosshead height for an overall height of 11 1/2"H

Remodelers, builders, and homeowners looking to enhance their next project by adding more curb appeal to the exterior of a home should consider crossheads. Crossheads are large casings that are typically placed at the top of a window, doorway or large entryway. Made of lightweight, yet durable high-density polyurethane, crossheads are easy for anyone to install. Feel free to choose from an amazing selection of sizes and style that will suit your project needs.