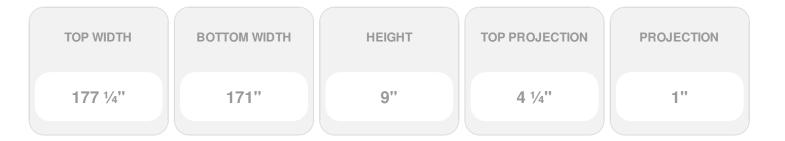

## **DESCRIPTION**

Keystone adds 2 1/2"H to the crosshead height for an overall height of 11 1/2"H

Remodelers, builders, and homeowners looking to enhance their next project by adding more curb appeal to the exterior of a home should consider crossheads. Crossheads are large casings that are typically placed at the top of a window, doorway or large entryway. Made of lightweight, yet durable high-density polyurethane, crossheads are easy for anyone to install. Feel free to choose from an amazing selection of sizes and style that will suit your project needs.