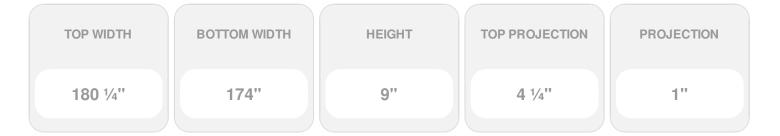

Item #: CRH09X174 List Price: \$230.74 **\$167.20** (EACH) Save \$63.54 (27%)

Usually ships in 3-5 business days