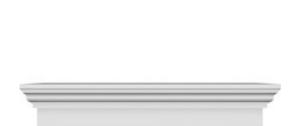

## **DESCRIPTION**

Remodelers, builders, and homeowners looking to enhance their next project by adding more curb appeal to the exterior of a home should consider crossheads. Crossheads are large casings that are typically placed at the top of a window, doorway or large entryway. Made of lightweight, yet durable high-density polyurethane, crossheads are easy for anyone to install. Feel free to choose from an amazing selection of sizes and style that will suit your project needs.