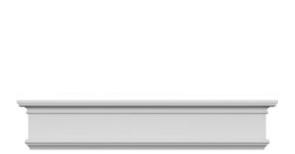

## **DESCRIPTION**

Remodelers, builders, and homeowners looking to enhance their next project by adding more curb appeal to the exterior of a home should consider crossheads. Crossheads are large casings that are typically placed at the top of a window, doorway or large entryway. Made of lightweight, yet durable high-density polyurethane, crossheads are easy for anyone to install. Feel free to choose from an amazing selection of sizes and style that will suit your project needs.