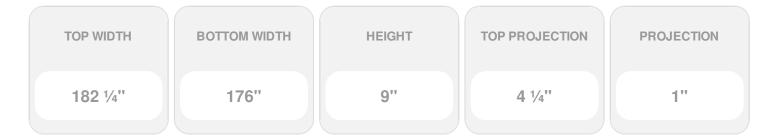

## **DESCRIPTION**

Keystone adds 2 1/2"H to the crosshead height for an overall height of 11 1/2"H

Remodelers, builders, and homeowners looking to enhance their next project by adding more curb appeal to the exterior of a home should consider crossheads. Crossheads are large casings that are typically placed at the top of a window, doorway or large entryway. Made of lightweight, yet durable high-density polyurethane, crossheads are easy for anyone to install. Feel free to choose from an amazing selection of sizes and style that will suit your project needs.