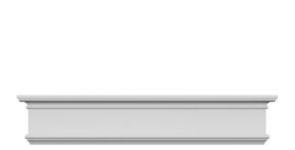

## **DESCRIPTION**

Remodelers, builders, and homeowners looking to enhance their next project by adding more curb appeal to the exterior of a home should consider crossheads. Crossheads are large casings that are typically placed at the top of a window, doorway or large entryway. Made of lightweight, yet durable high-density polyurethane, crossheads are easy for anyone to install. Feel free to choose from an amazing selection of sizes and style that will suit your project needs.