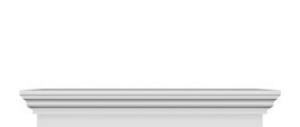

## **DESCRIPTION**

Remodelers, builders, and homeowners looking to enhance their next project by adding more curb appeal to the exterior of a home should consider crossheads. Crossheads are large casings that are typically placed at the top of a window, doorway or large entryway. Made of lightweight, yet durable high-density polyurethane, crossheads are easy for anyone to install. Feel free to choose from an amazing selection of sizes and style that will suit your project needs.