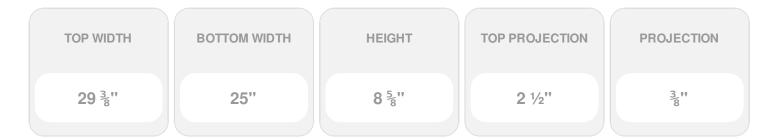

## **DESCRIPTION**

Remodelers, builders, and homeowners looking to enhance their next project by adding more curb appeal to the exterior of a home should consider crossheads. Crossheads are large casings that are typically placed at the top of a window, doorway or large entryway. Made of lightweight, yet durable high-density polyurethane, crossheads are easy for anyone to install. Feel free to choose from an amazing selection of sizes and style that will suit your project needs.