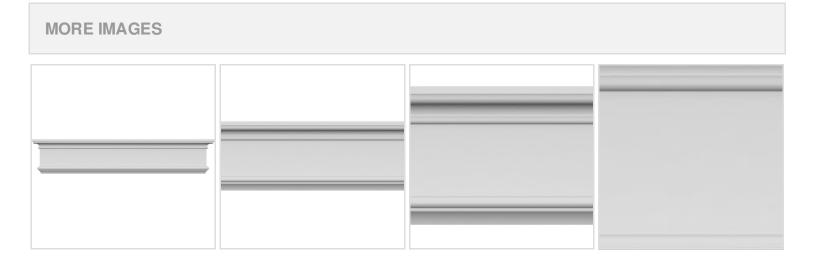

## **DESCRIPTION**

Remodelers, builders, and homeowners looking to enhance their next project by adding more curb appeal to the exterior of a home should consider crossheads. Crossheads are large casings that are typically placed at the top of a window, doorway or large entryway. Made of lightweight, yet durable high-density polyurethane, crossheads are easy for anyone to install. Feel free to choose from an amazing selection of sizes and style that will suit your project needs.