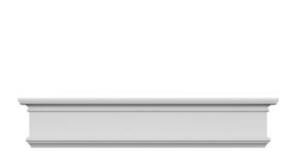

## **DESCRIPTION**

Remodelers, builders, and homeowners looking to enhance their next project by adding more curb appeal to the exterior of a home should consider crossheads. Crossheads are large casings that are typically placed at the top of a window, doorway or large entryway. Made of lightweight, yet durable high-density polyurethane, crossheads are easy for anyone to install. Feel free to choose from an amazing selection of sizes and style that will suit your project needs.