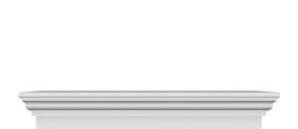

## **DESCRIPTION**

Remodelers, builders, and homeowners looking to enhance their next project by adding more curb appeal to the exterior of a home should consider crossheads. Crossheads are large casings that are typically placed at the top of a window, doorway or large entryway. Made of lightweight, yet durable high-density polyurethane, crossheads are easy for anyone to install. Feel free to choose from an amazing selection of sizes and style that will suit your project needs.