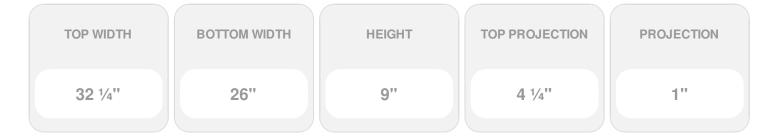

## **DESCRIPTION**

Remodelers, builders, and homeowners looking to enhance their next project by adding more curb appeal to the exterior of a home should consider crossheads. Crossheads are large casings that are typically placed at the top of a window, doorway or large entryway. Made of lightweight, yet durable high-density polyurethane, crossheads are easy for anyone to install. Feel free to choose from an amazing selection of sizes and style that will suit your project needs.