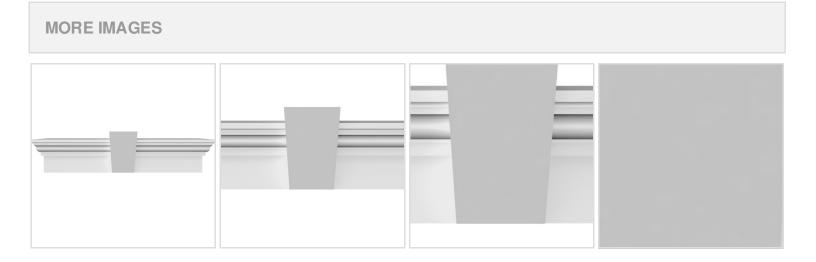

## **DESCRIPTION**

Keystone adds 2 1/2"H to the crosshead height for an overall height of 11 1/2"H

Remodelers, builders, and homeowners looking to enhance their next project by adding more curb appeal to the exterior of a home should consider crossheads. Crossheads are large casings that are typically placed at the top of a window, doorway or large entryway. Made of lightweight, yet durable high-density polyurethane, crossheads are easy for anyone to install. Feel free to choose from an amazing selection of sizes and style that will suit your project needs.