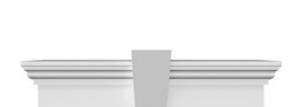

## **DESCRIPTION**

Keystone adds 2 1/2"H to the crosshead height for an overall height of 11 1/2"H

Remodelers, builders, and homeowners looking to enhance their next project by adding more curb appeal to the exterior of a home should consider crossheads. Crossheads are large casings that are typically placed at the top of a window, doorway or large entryway. Made of lightweight, yet durable high-density polyurethane, crossheads are easy for anyone to install. Feel free to choose from an amazing selection of sizes and style that will suit your project needs.