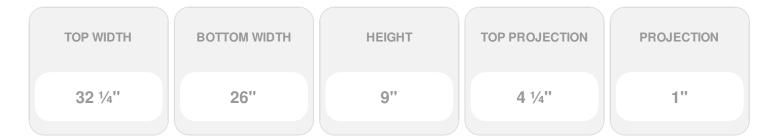

## **DESCRIPTION**

Keystone adds 2 1/2"H to the crosshead height for an overall height of 11 1/2"H

Remodelers, builders, and homeowners looking to enhance their next project by adding more curb appeal to the exterior of a home should consider crossheads. Crossheads are large casings that are typically placed at the top of a window, doorway or large entryway. Made of lightweight, yet durable high-density polyurethane, crossheads are easy for anyone to install. Feel free to choose from an amazing selection of sizes and style that will suit your project needs.