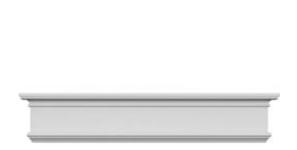

## **DESCRIPTION**

Remodelers, builders, and homeowners looking to enhance their next project by adding more curb appeal to the exterior of a home should consider crossheads. Crossheads are large casings that are typically placed at the top of a window, doorway or large entryway. Made of lightweight, yet durable high-density polyurethane, crossheads are easy for anyone to install. Feel free to choose from an amazing selection of sizes and style that will suit your project needs.