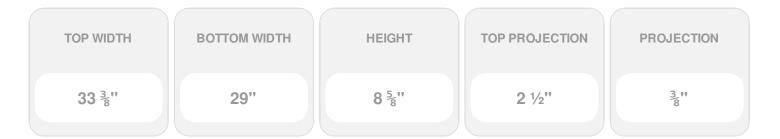

## **DESCRIPTION**

Remodelers, builders, and homeowners looking to enhance their next project by adding more curb appeal to the exterior of a home should consider crossheads. Crossheads are large casings that are typically placed at the top of a window, doorway or large entryway. Made of lightweight, yet durable high-density polyurethane, crossheads are easy for anyone to install. Feel free to choose from an amazing selection of sizes and style that will suit your project needs.