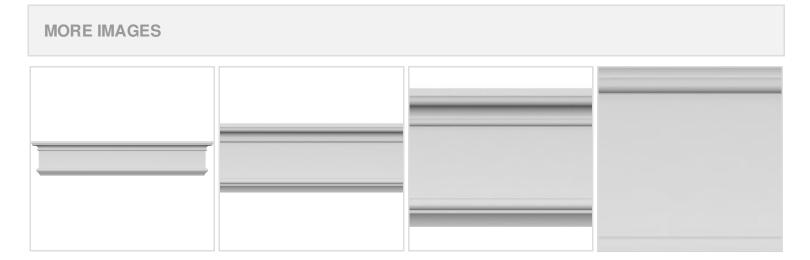

## **DESCRIPTION**

Remodelers, builders, and homeowners looking to enhance their next project by adding more curb appeal to the exterior of a home should consider crossheads. Crossheads are large casings that are typically placed at the top of a window, doorway or large entryway. Made of lightweight, yet durable high-density polyurethane, crossheads are easy for anyone to install. Feel free to choose from an amazing selection of sizes and style that will suit your project needs.