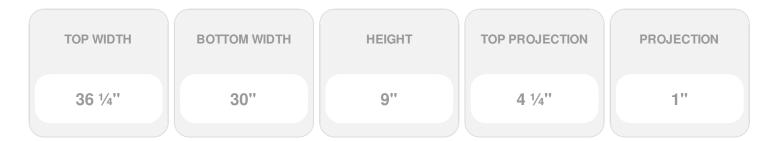

## **DESCRIPTION**

Keystone adds 2 1/2"H to the crosshead height for an overall height of 11 1/2"H

Remodelers, builders, and homeowners looking to enhance their next project by adding more curb appeal to the exterior of a home should consider crossheads. Crossheads are large casings that are typically placed at the top of a window, doorway or large entryway. Made of lightweight, yet durable high-density polyurethane, crossheads are easy for anyone to install. Feel free to choose from an amazing selection of sizes and style that will suit your project needs.