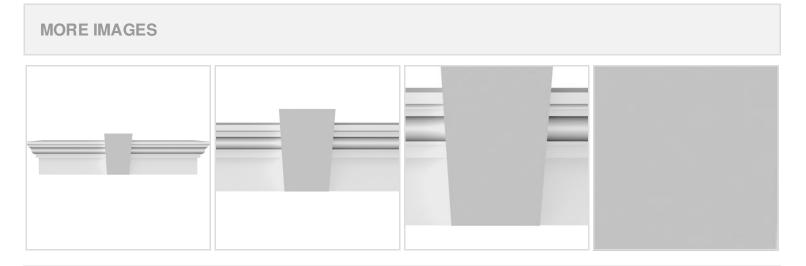

## **DESCRIPTION**

Keystone adds 2 1/2"H to the crosshead height for an overall height of 11 1/2"H

Remodelers, builders, and homeowners looking to enhance their next project by adding more curb appeal to the exterior of a home should consider crossheads. Crossheads are large casings that are typically placed at the top of a window, doorway or large entryway. Made of lightweight, yet durable high-density polyurethane, crossheads are easy for anyone to install. Feel free to choose from an amazing selection of sizes and style that will suit your project needs.