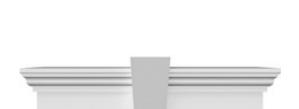

## **DESCRIPTION**

Keystone adds 2 1/2"H to the crosshead height for an overall height of 11 1/2"H

Remodelers, builders, and homeowners looking to enhance their next project by adding more curb appeal to the exterior of a home should consider crossheads. Crossheads are large casings that are typically placed at the top of a window, doorway or large entryway. Made of lightweight, yet durable high-density polyurethane, crossheads are easy for anyone to install. Feel free to choose from an amazing selection of sizes and style that will suit your project needs.