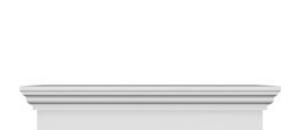

## **DESCRIPTION**

Remodelers, builders, and homeowners looking to enhance their next project by adding more curb appeal to the exterior of a home should consider crossheads. Crossheads are large casings that are typically placed at the top of a window, doorway or large entryway. Made of lightweight, yet durable high-density polyurethane, crossheads are easy for anyone to install. Feel free to choose from an amazing selection of sizes and style that will suit your project needs.