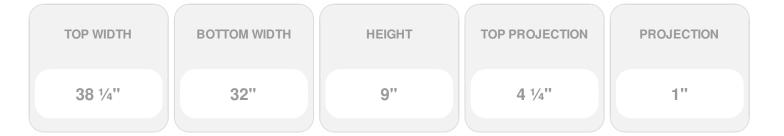

## **DESCRIPTION**

Remodelers, builders, and homeowners looking to enhance their next project by adding more curb appeal to the exterior of a home should consider crossheads. Crossheads are large casings that are typically placed at the top of a window, doorway or large entryway. Made of lightweight, yet durable high-density polyurethane, crossheads are easy for anyone to install. Feel free to choose from an amazing selection of sizes and style that will suit your project needs.