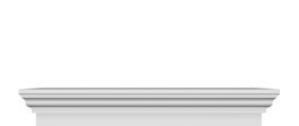

## **DESCRIPTION**

Remodelers, builders, and homeowners looking to enhance their next project by adding more curb appeal to the exterior of a home should consider crossheads. Crossheads are large casings that are typically placed at the top of a window, doorway or large entryway. Made of lightweight, yet durable high-density polyurethane, crossheads are easy for anyone to install. Feel free to choose from an amazing selection of sizes and style that will suit your project needs.