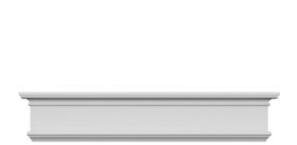

## **DESCRIPTION**

Remodelers, builders, and homeowners looking to enhance their next project by adding more curb appeal to the exterior of a home should consider crossheads. Crossheads are large casings that are typically placed at the top of a window, doorway or large entryway. Made of lightweight, yet durable high-density polyurethane, crossheads are easy for anyone to install. Feel free to choose from an amazing selection of sizes and style that will suit your project needs.