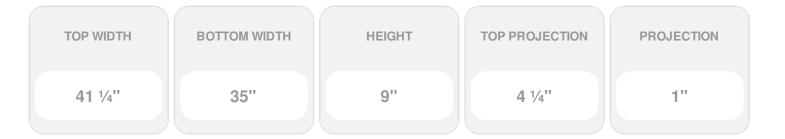

## **DESCRIPTION**

Keystone adds 2 1/2"H to the crosshead height for an overall height of 11 1/2"H

Remodelers, builders, and homeowners looking to enhance their next project by adding more curb appeal to the exterior of a home should consider crossheads. Crossheads are large casings that are typically placed at the top of a window, doorway or large entryway. Made of lightweight, yet durable high-density polyurethane, crossheads are easy for anyone to install. Feel free to choose from an amazing selection of sizes and style that will suit your project needs.