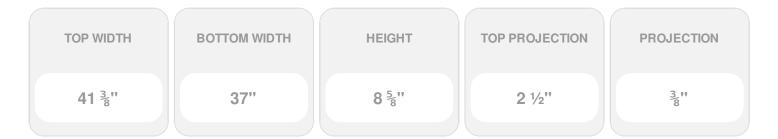

## **DESCRIPTION**

Remodelers, builders, and homeowners looking to enhance their next project by adding more curb appeal to the exterior of a home should consider crossheads. Crossheads are large casings that are typically placed at the top of a window, doorway or large entryway. Made of lightweight, yet durable high-density polyurethane, crossheads are easy for anyone to install. Feel free to choose from an amazing selection of sizes and style that will suit your project needs.