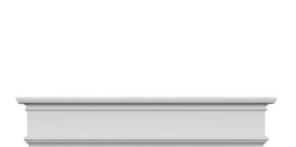

## **DESCRIPTION**

Remodelers, builders, and homeowners looking to enhance their next project by adding more curb appeal to the exterior of a home should consider crossheads. Crossheads are large casings that are typically placed at the top of a window, doorway or large entryway. Made of lightweight, yet durable high-density polyurethane, crossheads are easy for anyone to install. Feel free to choose from an amazing selection of sizes and style that will suit your project needs.