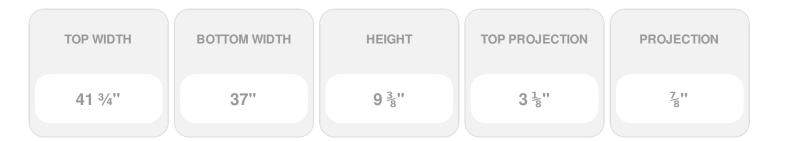

ltem #: CRH09X37DE List Price: \$119.59 **\$86.66** (EACH) Save \$32.93 (27%)

Usually ships in 3-5 business days

## **DESCRIPTION**

Remodelers, builders, and homeowners looking to enhance their next project by adding more curb appeal to the exterior of a home should consider crossheads. Crossheads are large casings that are typically placed at the top of a window, doorway or large entryway. Made of lightweight, yet durable high-density polyurethane, crossheads are easy for anyone to install. Feel free to choose from an amazing selection of sizes and style that will suit your project needs.