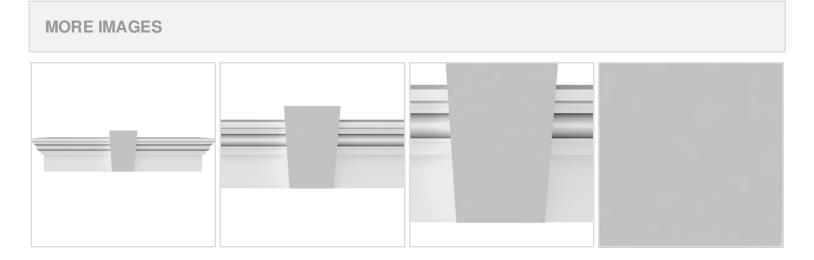

## **DESCRIPTION**

Keystone adds 2 1/2"H to the crosshead height for an overall height of 11 1/2"H

Remodelers, builders, and homeowners looking to enhance their next project by adding more curb appeal to the exterior of a home should consider crossheads. Crossheads are large casings that are typically placed at the top of a window, doorway or large entryway. Made of lightweight, yet durable high-density polyurethane, crossheads are easy for anyone to install. Feel free to choose from an amazing selection of sizes and style that will suit your project needs.