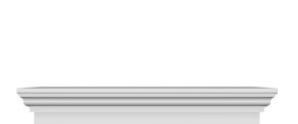

## **DESCRIPTION**

Remodelers, builders, and homeowners looking to enhance their next project by adding more curb appeal to the exterior of a home should consider crossheads. Crossheads are large casings that are typically placed at the top of a window, doorway or large entryway. Made of lightweight, yet durable high-density polyurethane, crossheads are easy for anyone to install. Feel free to choose from an amazing selection of sizes and style that will suit your project needs.