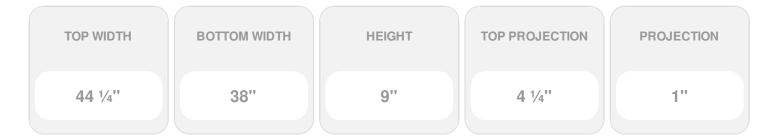

Item #: CRH09X38 List Price: \$63.23 **\$45.82** (EACH) Save \$17.41 (27%)

Usually ships in 3-5 business days