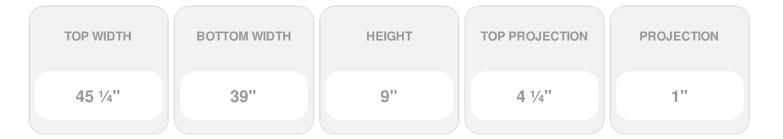

## **DESCRIPTION**

Keystone adds 2 1/2"H to the crosshead height for an overall height of 11 1/2"H

Remodelers, builders, and homeowners looking to enhance their next project by adding more curb appeal to the exterior of a home should consider crossheads. Crossheads are large casings that are typically placed at the top of a window, doorway or large entryway. Made of lightweight, yet durable high-density polyurethane, crossheads are easy for anyone to install. Feel free to choose from an amazing selection of sizes and style that will suit your project needs.