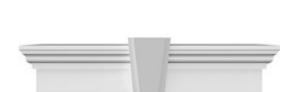

## **DESCRIPTION**

Keystone adds 2 1/2"H to the crosshead height for an overall height of 11 1/2"H

Remodelers, builders, and homeowners looking to enhance their next project by adding more curb appeal to the exterior of a home should consider crossheads. Crossheads are large casings that are typically placed at the top of a window, doorway or large entryway. Made of lightweight, yet durable high-density polyurethane, crossheads are easy for anyone to install. Feel free to choose from an amazing selection of sizes and style that will suit your project needs.