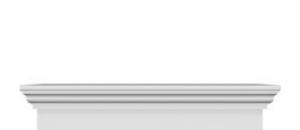

## **DESCRIPTION**

Remodelers, builders, and homeowners looking to enhance their next project by adding more curb appeal to the exterior of a home should consider crossheads. Crossheads are large casings that are typically placed at the top of a window, doorway or large entryway. Made of lightweight, yet durable high-density polyurethane, crossheads are easy for anyone to install. Feel free to choose from an amazing selection of sizes and style that will suit your project needs.