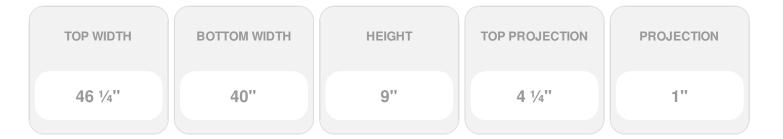

## **DESCRIPTION**

Remodelers, builders, and homeowners looking to enhance their next project by adding more curb appeal to the exterior of a home should consider crossheads. Crossheads are large casings that are typically placed at the top of a window, doorway or large entryway. Made of lightweight, yet durable high-density polyurethane, crossheads are easy for anyone to install. Feel free to choose from an amazing selection of sizes and style that will suit your project needs.