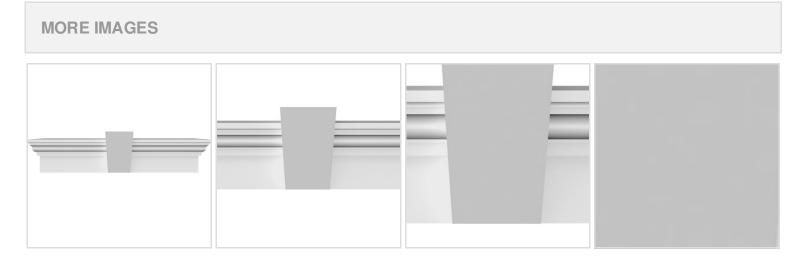

## **DESCRIPTION**

Keystone adds 2 1/2"H to the crosshead height for an overall height of 11 1/2"H

Remodelers, builders, and homeowners looking to enhance their next project by adding more curb appeal to the exterior of a home should consider crossheads. Crossheads are large casings that are typically placed at the top of a window, doorway or large entryway. Made of lightweight, yet durable high-density polyurethane, crossheads are easy for anyone to install. Feel free to choose from an amazing selection of sizes and style that will suit your project needs.