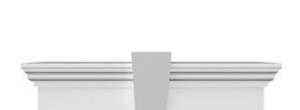

## **DESCRIPTION**

Keystone adds 2 1/2"H to the crosshead height for an overall height of 11 1/2"H

Remodelers, builders, and homeowners looking to enhance their next project by adding more curb appeal to the exterior of a home should consider crossheads. Crossheads are large casings that are typically placed at the top of a window, doorway or large entryway. Made of lightweight, yet durable high-density polyurethane, crossheads are easy for anyone to install. Feel free to choose from an amazing selection of sizes and style that will suit your project needs.