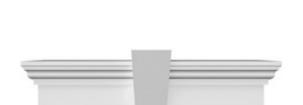

## **DESCRIPTION**

Keystone adds 2 1/2"H to the crosshead height for an overall height of 11 1/2"H

Remodelers, builders, and homeowners looking to enhance their next project by adding more curb appeal to the exterior of a home should consider crossheads. Crossheads are large casings that are typically placed at the top of a window, doorway or large entryway. Made of lightweight, yet durable high-density polyurethane, crossheads are easy for anyone to install. Feel free to choose from an amazing selection of sizes and style that will suit your project needs.