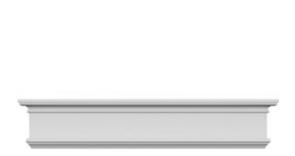

## **DESCRIPTION**

Remodelers, builders, and homeowners looking to enhance their next project by adding more curb appeal to the exterior of a home should consider crossheads. Crossheads are large casings that are typically placed at the top of a window, doorway or large entryway. Made of lightweight, yet durable high-density polyurethane, crossheads are easy for anyone to install. Feel free to choose from an amazing selection of sizes and style that will suit your project needs.