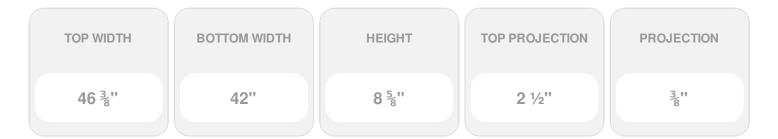

## **DESCRIPTION**

Remodelers, builders, and homeowners looking to enhance their next project by adding more curb appeal to the exterior of a home should consider crossheads. Crossheads are large casings that are typically placed at the top of a window, doorway or large entryway. Made of lightweight, yet durable high-density polyurethane, crossheads are easy for anyone to install. Feel free to choose from an amazing selection of sizes and style that will suit your project needs.