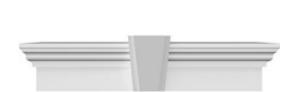

## **DESCRIPTION**

Keystone adds 2 1/2"H to the crosshead height for an overall height of 11 1/2"H

Remodelers, builders, and homeowners looking to enhance their next project by adding more curb appeal to the exterior of a home should consider crossheads. Crossheads are large casings that are typically placed at the top of a window, doorway or large entryway. Made of lightweight, yet durable high-density polyurethane, crossheads are easy for anyone to install. Feel free to choose from an amazing selection of sizes and style that will suit your project needs.