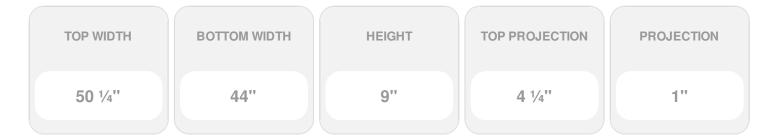

Item #: CRH09X44 List Price: \$70.61 **\$51.17** (EACH) Save \$19.44 (27%)

Usually ships in 3-5 business days