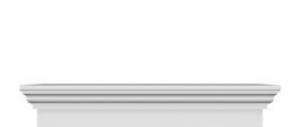

## **DESCRIPTION**

Remodelers, builders, and homeowners looking to enhance their next project by adding more curb appeal to the exterior of a home should consider crossheads. Crossheads are large casings that are typically placed at the top of a window, doorway or large entryway. Made of lightweight, yet durable high-density polyurethane, crossheads are easy for anyone to install. Feel free to choose from an amazing selection of sizes and style that will suit your project needs.