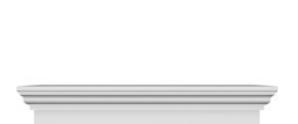

## **DESCRIPTION**

Remodelers, builders, and homeowners looking to enhance their next project by adding more curb appeal to the exterior of a home should consider crossheads. Crossheads are large casings that are typically placed at the top of a window, doorway or large entryway. Made of lightweight, yet durable high-density polyurethane, crossheads are easy for anyone to install. Feel free to choose from an amazing selection of sizes and style that will suit your project needs.