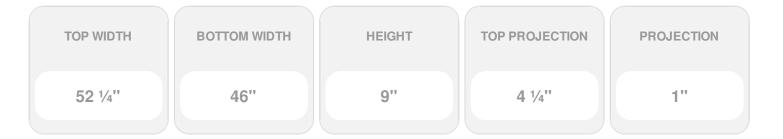

## **DESCRIPTION**

Keystone adds 2 1/2"H to the crosshead height for an overall height of 11 1/2"H

Remodelers, builders, and homeowners looking to enhance their next project by adding more curb appeal to the exterior of a home should consider crossheads. Crossheads are large casings that are typically placed at the top of a window, doorway or large entryway. Made of lightweight, yet durable high-density polyurethane, crossheads are easy for anyone to install. Feel free to choose from an amazing selection of sizes and style that will suit your project needs.