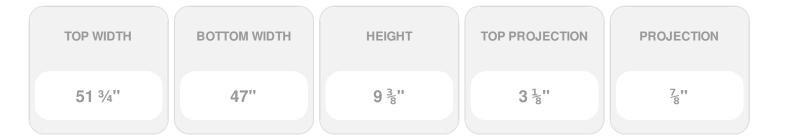

ltem #: CRH09X47DE List Price: \$147.15 **\$106.63** (EACH) Save \$40.52 (27%)

Usually ships in 3-5 business days

## **DESCRIPTION**

Remodelers, builders, and homeowners looking to enhance their next project by adding more curb appeal to the exterior of a home should consider crossheads. Crossheads are large casings that are typically placed at the top of a window, doorway or large entryway. Made of lightweight, yet durable high-density polyurethane, crossheads are easy for anyone to install. Feel free to choose from an amazing selection of sizes and style that will suit your project needs.