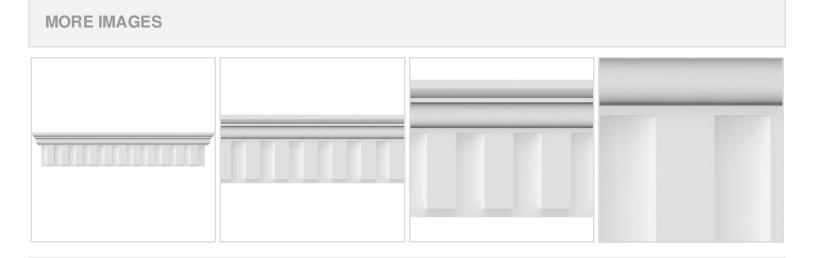

## **DESCRIPTION**

Remodelers, builders, and homeowners looking to enhance their next project by adding more curb appeal to the exterior of a home should consider crossheads. Crossheads are large casings that are typically placed at the top of a window, doorway or large entryway. Made of lightweight, yet durable high-density polyurethane, crossheads are easy for anyone to install. Feel free to choose from an amazing selection of sizes and style that will suit your project needs.