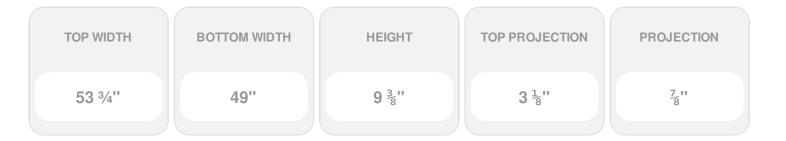

## **DESCRIPTION**

Remodelers, builders, and homeowners looking to enhance their next project by adding more curb appeal to the exterior of a home should consider crossheads. Crossheads are large casings that are typically placed at the top of a window, doorway or large entryway. Made of lightweight, yet durable high-density polyurethane, crossheads are easy for anyone to install. Feel free to choose from an amazing selection of sizes and style that will suit your project needs.