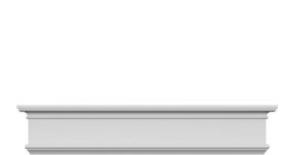

## **DESCRIPTION**

Remodelers, builders, and homeowners looking to enhance their next project by adding more curb appeal to the exterior of a home should consider crossheads. Crossheads are large casings that are typically placed at the top of a window, doorway or large entryway. Made of lightweight, yet durable high-density polyurethane, crossheads are easy for anyone to install. Feel free to choose from an amazing selection of sizes and style that will suit your project needs.