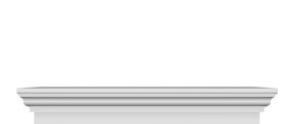

- Comes factory primed and ready to paint
- Easily install it with fully bonded adhesive or nails
- Perfect for exterior and interior applications
- Composed of high-density polyurethane, making it a durable yet lightweight product
- Impervious to natural elements
- Customize with keystones, pilasters and pediments for an extraordinary look
- This product qualifies for our Lowest Price Guarantee
- Order now and get our 30 day Price Protection

## **DESCRIPTION**

Remodelers, builders, and homeowners looking to enhance their next project by adding more curb appeal to the exterior of a home should consider crossheads. Crossheads are large casings that are typically placed at the top of a window, doorway or large entryway. Made of lightweight, yet durable high-density polyurethane, crossheads are easy for anyone to install. Feel free to choose from an amazing selection of sizes and style that will suit your project needs.