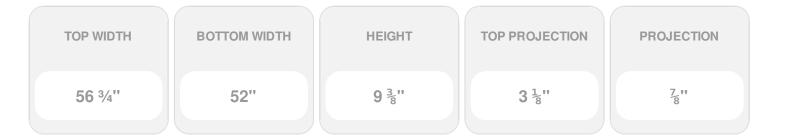

## **DESCRIPTION**

Remodelers, builders, and homeowners looking to enhance their next project by adding more curb appeal to the exterior of a home should consider crossheads. Crossheads are large casings that are typically placed at the top of a window, doorway or large entryway. Made of lightweight, yet durable high-density polyurethane, crossheads are easy for anyone to install. Feel free to choose from an amazing selection of sizes and style that will suit your project needs.