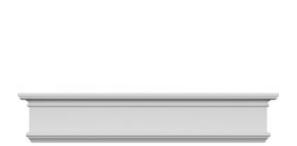

## **DESCRIPTION**

Remodelers, builders, and homeowners looking to enhance their next project by adding more curb appeal to the exterior of a home should consider crossheads. Crossheads are large casings that are typically placed at the top of a window, doorway or large entryway. Made of lightweight, yet durable high-density polyurethane, crossheads are easy for anyone to install. Feel free to choose from an amazing selection of sizes and style that will suit your project needs.