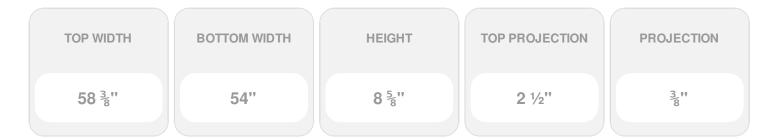

## **DESCRIPTION**

Remodelers, builders, and homeowners looking to enhance their next project by adding more curb appeal to the exterior of a home should consider crossheads. Crossheads are large casings that are typically placed at the top of a window, doorway or large entryway. Made of lightweight, yet durable high-density polyurethane, crossheads are easy for anyone to install. Feel free to choose from an amazing selection of sizes and style that will suit your project needs.