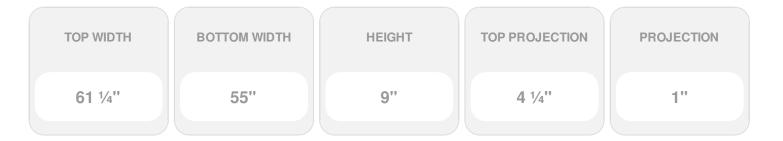

## **DESCRIPTION**

Keystone adds 2 1/2"H to the crosshead height for an overall height of 11 1/2"H

Remodelers, builders, and homeowners looking to enhance their next project by adding more curb appeal to the exterior of a home should consider crossheads. Crossheads are large casings that are typically placed at the top of a window, doorway or large entryway. Made of lightweight, yet durable high-density polyurethane, crossheads are easy for anyone to install. Feel free to choose from an amazing selection of sizes and style that will suit your project needs.