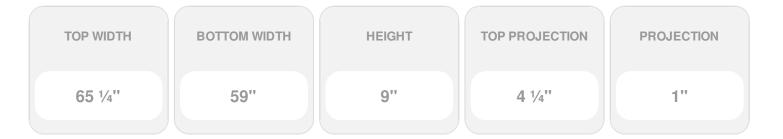

## **DESCRIPTION**

Remodelers, builders, and homeowners looking to enhance their next project by adding more curb appeal to the exterior of a home should consider crossheads. Crossheads are large casings that are typically placed at the top of a window, doorway or large entryway. Made of lightweight, yet durable high-density polyurethane, crossheads are easy for anyone to install. Feel free to choose from an amazing selection of sizes and style that will suit your project needs.