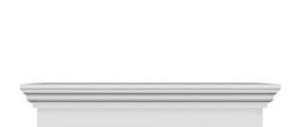

## **DESCRIPTION**

Remodelers, builders, and homeowners looking to enhance their next project by adding more curb appeal to the exterior of a home should consider crossheads. Crossheads are large casings that are typically placed at the top of a window, doorway or large entryway. Made of lightweight, yet durable high-density polyurethane, crossheads are easy for anyone to install. Feel free to choose from an amazing selection of sizes and style that will suit your project needs.