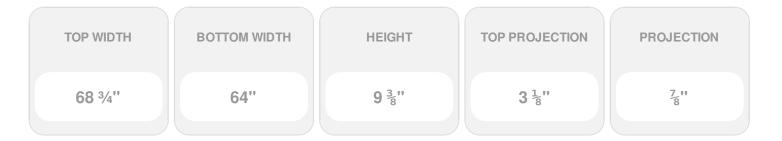

- Comes factory primed and ready to paint
- Easily install it with fully bonded adhesive or nails
- Perfect for exterior and interior applications
- Composed of high-density polyurethane, making it a durable yet lightweight product
- Impervious to natural elements
- Customize with keystones, pilasters and pediments for an extraordinary look
- This product qualifies for our Lowest Price Guarantee
- Order now and get our 30 day Price Protection

## **DESCRIPTION**

Remodelers, builders, and homeowners looking to enhance their next project by adding more curb appeal to the exterior of a home should consider crossheads. Crossheads are large casings that are typically placed at the top of a window, doorway or large entryway. Made of lightweight, yet durable high-density polyurethane, crossheads are easy for anyone to install. Feel free to choose from an amazing selection of sizes and style that will suit your project needs.