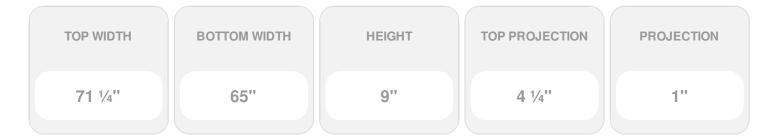

## **DESCRIPTION**

Keystone adds 2 1/2"H to the crosshead height for an overall height of 11 1/2"H

Remodelers, builders, and homeowners looking to enhance their next project by adding more curb appeal to the exterior of a home should consider crossheads. Crossheads are large casings that are typically placed at the top of a window, doorway or large entryway. Made of lightweight, yet durable high-density polyurethane, crossheads are easy for anyone to install. Feel free to choose from an amazing selection of sizes and style that will suit your project needs.