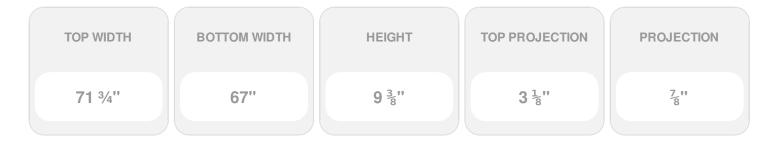

## **DESCRIPTION**

Remodelers, builders, and homeowners looking to enhance their next project by adding more curb appeal to the exterior of a home should consider crossheads. Crossheads are large casings that are typically placed at the top of a window, doorway or large entryway. Made of lightweight, yet durable high-density polyurethane, crossheads are easy for anyone to install. Feel free to choose from an amazing selection of sizes and style that will suit your project needs.