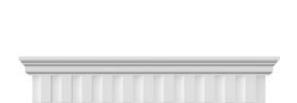

## **DESCRIPTION**

Remodelers, builders, and homeowners looking to enhance their next project by adding more curb appeal to the exterior of a home should consider crossheads. Crossheads are large casings that are typically placed at the top of a window, doorway or large entryway. Made of lightweight, yet durable high-density polyurethane, crossheads are easy for anyone to install. Feel free to choose from an amazing selection of sizes and style that will suit your project needs.