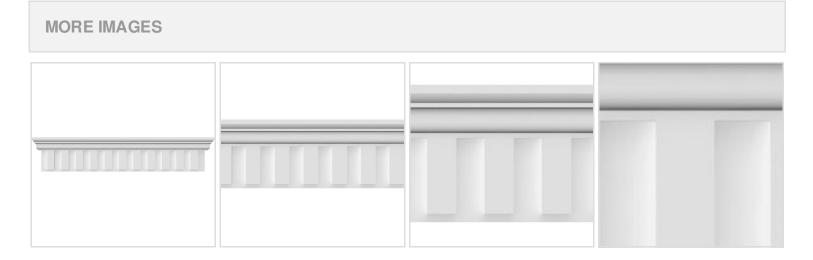

## **DESCRIPTION**

Remodelers, builders, and homeowners looking to enhance their next project by adding more curb appeal to the exterior of a home should consider crossheads. Crossheads are large casings that are typically placed at the top of a window, doorway or large entryway. Made of lightweight, yet durable high-density polyurethane, crossheads are easy for anyone to install. Feel free to choose from an amazing selection of sizes and style that will suit your project needs.