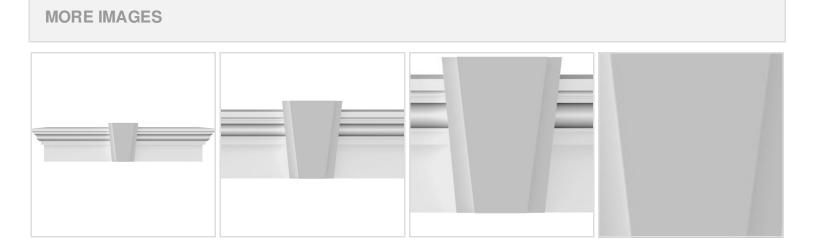

## **DESCRIPTION**

Keystone adds 2 1/2"H to the crosshead height for an overall height of 11 1/2"H

Remodelers, builders, and homeowners looking to enhance their next project by adding more curb appeal to the exterior of a home should consider crossheads. Crossheads are large casings that are typically placed at the top of a window, doorway or large entryway. Made of lightweight, yet durable high-density polyurethane, crossheads are easy for anyone to install. Feel free to choose from an amazing selection of sizes and style that will suit your project needs.