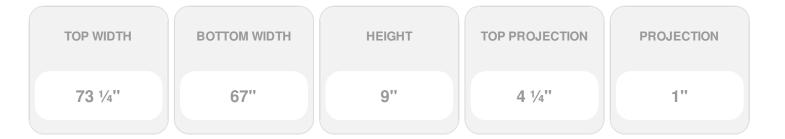

## **DESCRIPTION**

Keystone adds 2 1/2"H to the crosshead height for an overall height of 11 1/2"H

Remodelers, builders, and homeowners looking to enhance their next project by adding more curb appeal to the exterior of a home should consider crossheads. Crossheads are large casings that are typically placed at the top of a window, doorway or large entryway. Made of lightweight, yet durable high-density polyurethane, crossheads are easy for anyone to install. Feel free to choose from an amazing selection of sizes and style that will suit your project needs.