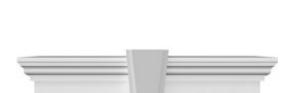

## **DESCRIPTION**

Keystone adds 2 1/2"H to the crosshead height for an overall height of 11 1/2"H

Remodelers, builders, and homeowners looking to enhance their next project by adding more curb appeal to the exterior of a home should consider crossheads. Crossheads are large casings that are typically placed at the top of a window, doorway or large entryway. Made of lightweight, yet durable high-density polyurethane, crossheads are easy for anyone to install. Feel free to choose from an amazing selection of sizes and style that will suit your project needs.