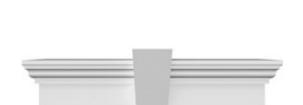

## **DESCRIPTION**

Keystone adds 2 1/2"H to the crosshead height for an overall height of 11 1/2"H

Remodelers, builders, and homeowners looking to enhance their next project by adding more curb appeal to the exterior of a home should consider crossheads. Crossheads are large casings that are typically placed at the top of a window, doorway or large entryway. Made of lightweight, yet durable high-density polyurethane, crossheads are easy for anyone to install. Feel free to choose from an amazing selection of sizes and style that will suit your project needs.