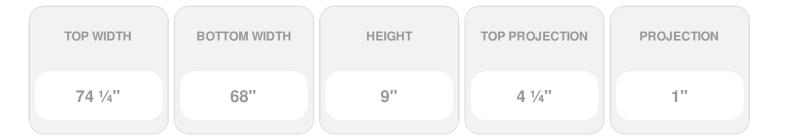

## **DESCRIPTION**

Keystone adds 2 1/2"H to the crosshead height for an overall height of 11 1/2"H

Remodelers, builders, and homeowners looking to enhance their next project by adding more curb appeal to the exterior of a home should consider crossheads. Crossheads are large casings that are typically placed at the top of a window, doorway or large entryway. Made of lightweight, yet durable high-density polyurethane, crossheads are easy for anyone to install. Feel free to choose from an amazing selection of sizes and style that will suit your project needs.