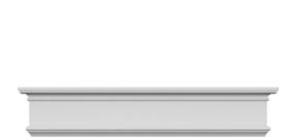

## **DESCRIPTION**

Remodelers, builders, and homeowners looking to enhance their next project by adding more curb appeal to the exterior of a home should consider crossheads. Crossheads are large casings that are typically placed at the top of a window, doorway or large entryway. Made of lightweight, yet durable high-density polyurethane, crossheads are easy for anyone to install. Feel free to choose from an amazing selection of sizes and style that will suit your project needs.