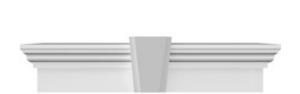

## **DESCRIPTION**

Keystone adds 2 1/2"H to the crosshead height for an overall height of 11 1/2"H

Remodelers, builders, and homeowners looking to enhance their next project by adding more curb appeal to the exterior of a home should consider crossheads. Crossheads are large casings that are typically placed at the top of a window, doorway or large entryway. Made of lightweight, yet durable high-density polyurethane, crossheads are easy for anyone to install. Feel free to choose from an amazing selection of sizes and style that will suit your project needs.