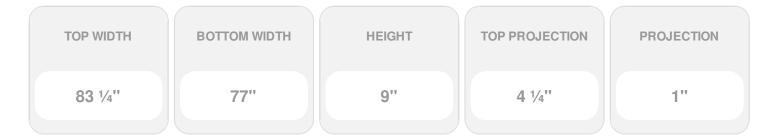

- Comes factory primed and ready to paint
- Easily install it with fully bonded adhesive or nails
- Perfect for exterior and interior applications
- Composed of high-density polyurethane, making it a durable yet lightweight product
- Impervious to natural elements
- Customize with keystones, pilasters and pediments for an extraordinary look
- This product qualifies for our Lowest Price Guarantee
- Order now and get our 30 day Price Protection

Item #: CRH09X77KA List Price: \$164.03 **\$118.86** (EACH) Save \$45.17 (27%)

Usually ships in 3-5 business days





## **DESCRIPTION**

Keystone adds 2 1/2"H to the crosshead height for an overall height of 11 1/2"H

Remodelers, builders, and homeowners looking to enhance their next project by adding more curb appeal to the exterior of a home should consider crossheads. Crossheads are large casings that are typically placed at the top of a window, doorway or large entryway. Made of lightweight, yet durable high-density polyurethane, crossheads are easy for anyone to install. Feel free to choose from an amazing selection of sizes and style that will suit your project needs.

Order online at: http://www.architecturaldepot.com/CRH09X77KA.html

Date Printed: 04/20/2024 - 4:15 am