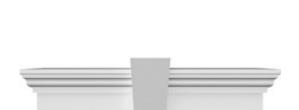

## **DESCRIPTION**

Keystone adds 2 1/2"H to the crosshead height for an overall height of 11 1/2"H

Remodelers, builders, and homeowners looking to enhance their next project by adding more curb appeal to the exterior of a home should consider crossheads. Crossheads are large casings that are typically placed at the top of a window, doorway or large entryway. Made of lightweight, yet durable high-density polyurethane, crossheads are easy for anyone to install. Feel free to choose from an amazing selection of sizes and style that will suit your project needs.