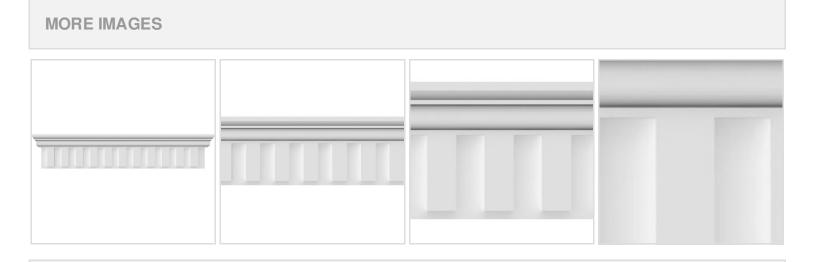

## **DESCRIPTION**

Remodelers, builders, and homeowners looking to enhance their next project by adding more curb appeal to the exterior of a home should consider crossheads. Crossheads are large casings that are typically placed at the top of a window, doorway or large entryway. Made of lightweight, yet durable high-density polyurethane, crossheads are easy for anyone to install. Feel free to choose from an amazing selection of sizes and style that will suit your project needs.