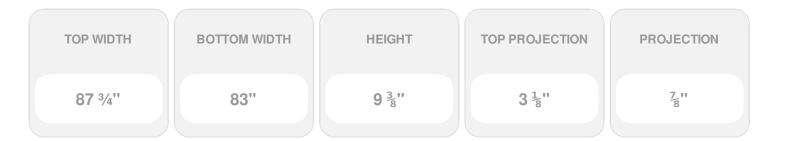

Item #: CRH09X83DE List Price: \$246.39 **\$178.54** (EACH) Save \$67.85 (27%)

Usually ships in 3-5 business days

## **DESCRIPTION**

Remodelers, builders, and homeowners looking to enhance their next project by adding more curb appeal to the exterior of a home should consider crossheads. Crossheads are large casings that are typically placed at the top of a window, doorway or large entryway. Made of lightweight, yet durable high-density polyurethane, crossheads are easy for anyone to install. Feel free to choose from an amazing selection of sizes and style that will suit your project needs.