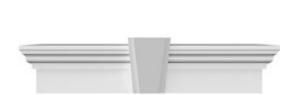

## **DESCRIPTION**

Keystone adds 2 1/2"H to the crosshead height for an overall height of 11 1/2"H

Remodelers, builders, and homeowners looking to enhance their next project by adding more curb appeal to the exterior of a home should consider crossheads. Crossheads are large casings that are typically placed at the top of a window, doorway or large entryway. Made of lightweight, yet durable high-density polyurethane, crossheads are easy for anyone to install. Feel free to choose from an amazing selection of sizes and style that will suit your project needs.