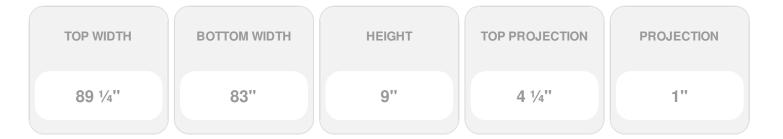

## **DESCRIPTION**

Keystone adds 2 1/2"H to the crosshead height for an overall height of 11 1/2"H

Remodelers, builders, and homeowners looking to enhance their next project by adding more curb appeal to the exterior of a home should consider crossheads. Crossheads are large casings that are typically placed at the top of a window, doorway or large entryway. Made of lightweight, yet durable high-density polyurethane, crossheads are easy for anyone to install. Feel free to choose from an amazing selection of sizes and style that will suit your project needs.